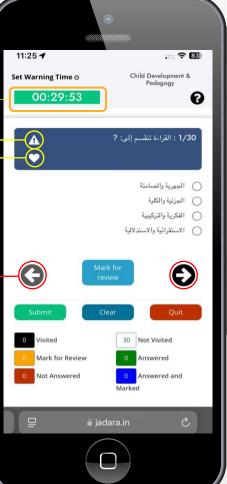

## **Examination Window**

Add question to your favorite list

Go to next/previous

- Mark this question for review.
- Shows total number of visited questions
- Shows total number of questions marked for review
- Shows total number of not attended questions
- Shows total number of not visited questions
- Shows total number of answered questions
- Shows total number of answered and marked questions