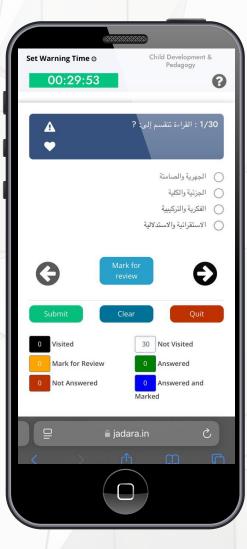

## **Examination Window**

Add question to your favorite list

Go to next/previous

- Mark this question for review.
- Shows total number of visited questions
- Shows total number of questions marked for review
- Shows total number of not attended questions
- Shows total number of not visited questions
- Shows total number of answered questions
- Shows total number of answered and marked questions

SUBMIT BUTTON Click to submit the exam if you have completed the exam to view the result.

0

0

0

0

0

CLEAR BUTTON Click to clear/remove the selected option.

Clear

QUIT BUTTON Click to pause or exit the examination. You can resume it later.

**Steps to Get Result and Detailed Report** <u>jjų</u>

the

Detailed Analysis When you Right Answers Time Taken submit your 0Hr: 1Min: 24Sec exam, you can Wrong Answers view your score 2 View 🤿 and scroll down Your Score to see a detailed analysis of your **View Solution** performance. This feature will **Repeat Test** be unlocked only if you pass Review examination. \*\*\*\*