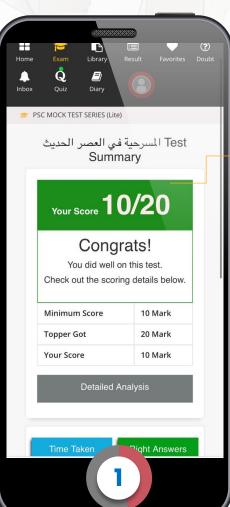

QUIT BUTTON Click to pause or exit the examination. You can resume it later.

**Steps to Get Result and Detailed Report** <u>jjų</u>

the

Detailed Analysis When you Right Answers Time Taken submit your 0Hr: 1Min: 24Sec exam, you can Wrong Answers view your score 2 View 🤿 and scroll down Your Score to see a detailed analysis of your **View Solution** performance. This feature will **Repeat Test** be unlocked only if you pass Review examination. \*\*\*\*

Click on the 'Result' menu to view a summary of your marks in each area of the syllabus covered in the examination.

Click here to view the detailed marks report as a PDF. You can download or print it.

**Courses offered** 