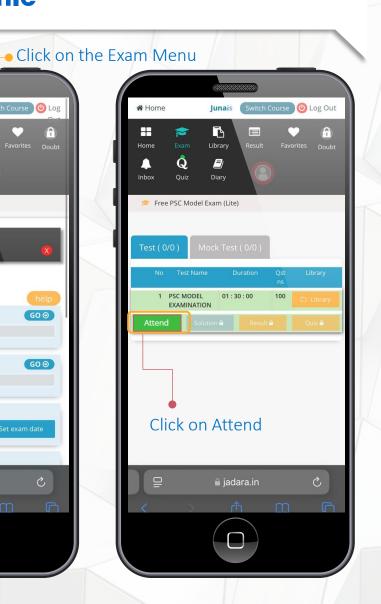

| *<br>Kasargo   | ode         |         |             |          |   |
| *              |             |         |             |          |   |
| •••••          |             |         |             |          |   |
| *              |             |         |             |          |   |
|                |             |         |             |          |   |
| Coupon         |             |         |             |          |   |
| V I agree      | e to receiv | ve news | letter from | n Jadara | ^ |
|                |             | N       | ext         |          |   |
| ₽              |             | ⊜ jao   | dara.in     |          | ç |
| <              | >           |         |             | m        | F |
|                |             |         | 2           |          |   |









<sup>†</sup> Then open a new window showing the 'Question Summary', which includes the details of the examination

| Question Su                                                               | immary 😮                                                                                          |
|---------------------------------------------------------------------------|---------------------------------------------------------------------------------------------------|
| Test<br>No. Of Qstns<br>Duration<br>Cut off Mark<br>Max Score<br>Negative | Child Development &<br>Pedagogy<br>30 Qstns<br>30 Mins<br>30<br>60<br>- <b>-1 for 3 Wrong Ans</b> |
| Marking<br>Chances Left                                                   | : 3