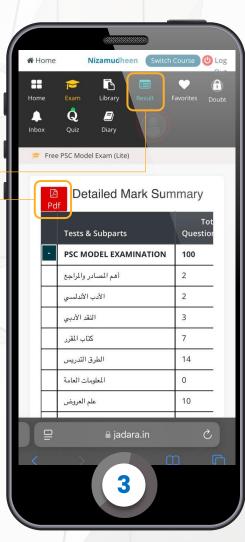

Click on the 'Result' menu to view a summary of your marks in each area of the syllabus covered in the examination.

Click here to view the detailed marks report as a PDF. You can download or print it.

**Courses offered** 