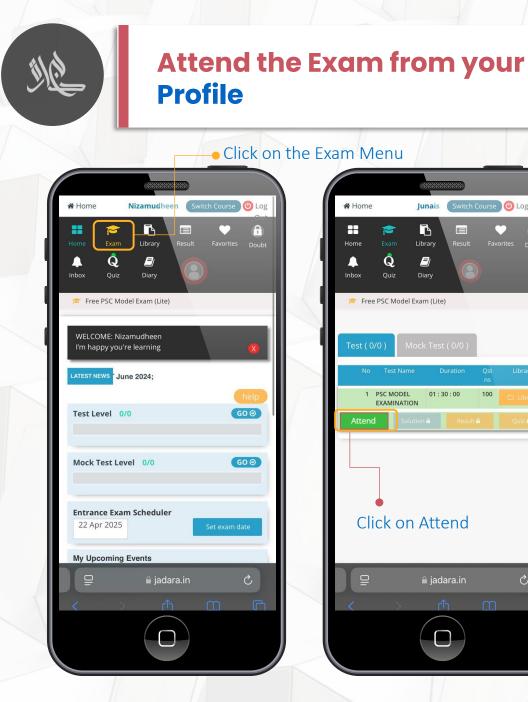

|
| *<br>Kasargo   | ode         |         |             |          |   |
| *              |             |         |             |          |   |
| •••••          |             |         |             |          |   |
| *              |             |         |             |          |   |
|                |             |         |             |          |   |
| Coupon         |             |         |             |          |   |
| V I agree      | e to receiv | ve news | letter from | n Jadara | ^ |
|                |             | N       | ext         |          |   |
| ₽              |             | ⊜ jao   | dara.in     |          | ç |
| <              | >           |         |             | m        | F |
|                |             |         | 2           |          |   |









<sup>†</sup> Then open a new window showing the 'Question Summary', which includes the details of the examination

| Question Su                                                               | immary 😮                                                                                          |
|---------------------------------------------------------------------------|---------------------------------------------------------------------------------------------------|
| Test<br>No. Of Qstns<br>Duration<br>Cut off Mark<br>Max Score<br>Negative | Child Development &<br>Pedagogy<br>30 Qstns<br>30 Mins<br>30<br>60<br>- <b>-1 for 3 Wrong Ans</b> |
| Marking<br>Chances Left                                                   | : 3