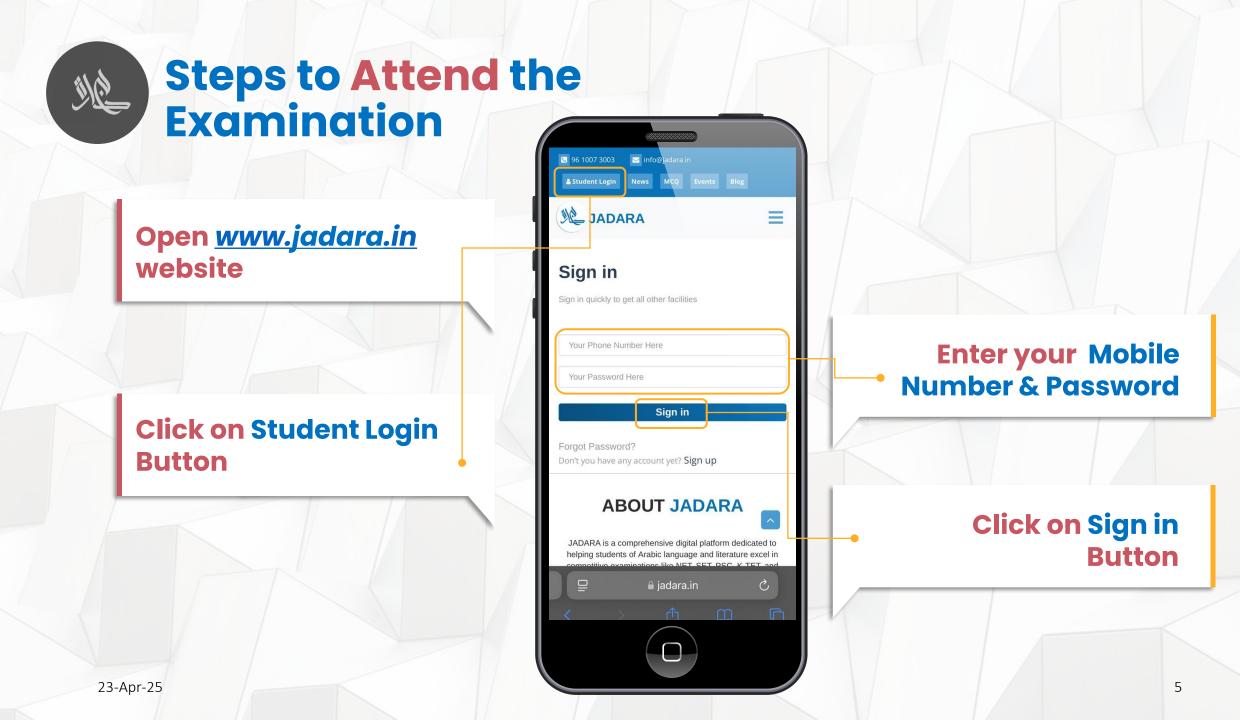

|
| *<br>Kasargo   | ode         |         |             |          |   |
| *              |             |         |             |          |   |
| •••••          |             |         |             |          |   |
| *              |             |         |             |          |   |
|                |             |         |             |          |   |
| Coupon         |             |         |             |          |   |
| V I agree      | e to receiv | ve news | letter from | n Jadara | ^ |
|                |             | N       | ext         |          |   |
| ₽              |             | ⊜ jao   | dara.in     |          | ç |
| <              | >           |         |             | m        | F |
|                |             |         | 2           |          |   |









<sup>†</sup> Then open a new window showing the 'Question Summary', which includes the details of the examination

| Question Su                                                               | immary 😮                                                                                          |
|---------------------------------------------------------------------------|---------------------------------------------------------------------------------------------------|
| Test<br>No. Of Qstns<br>Duration<br>Cut off Mark<br>Max Score<br>Negative | Child Development &<br>Pedagogy<br>30 Qstns<br>30 Mins<br>30<br>60<br>- <b>-1 for 3 Wrong Ans</b> |
| Marking<br>Chances Left                                                   | : 3